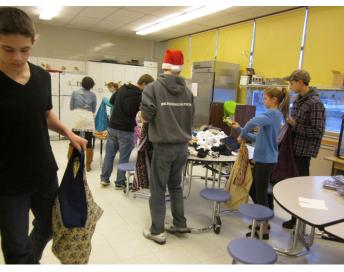

#### KCHS Students Christmas Stocking Stuffers

KCHS National Honor Society members and student leadership members helped out at Kenai Alternative school stuffing pillowcases for homeless youth for Christmas.